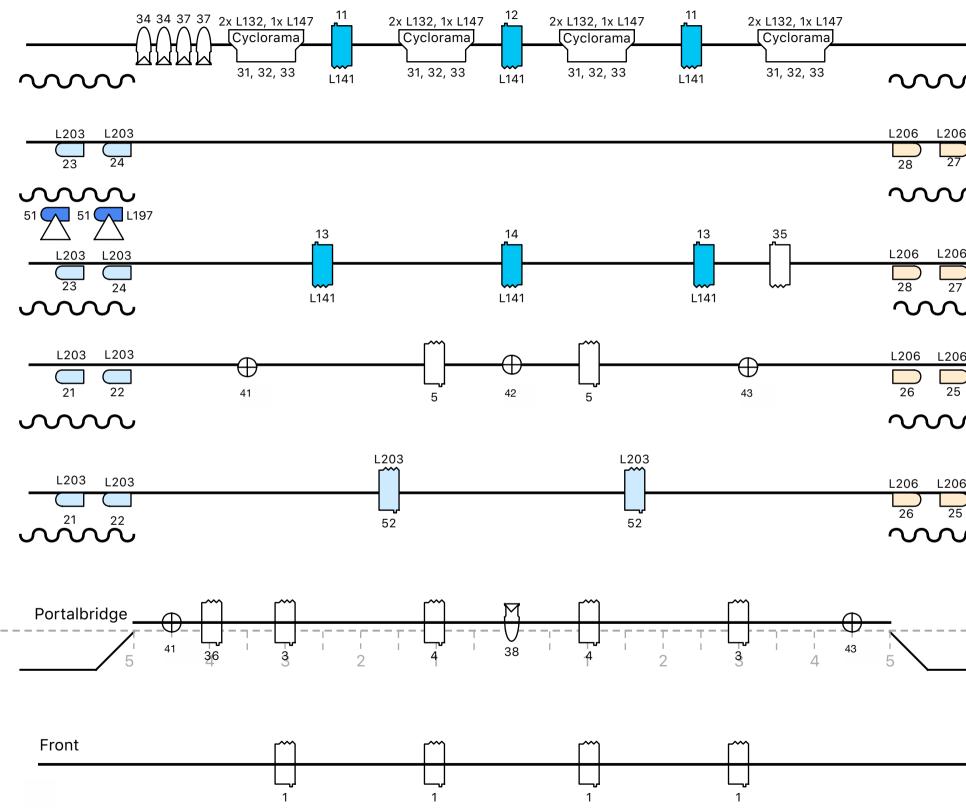

# Light

We would like to use the light kit provided by the venue but bring our own light board. We hang clusters of light bulbs from the grid, which we connect to the dimmers of the theatre.

# Stage

We will use the masking of the venue, and need wings on either side of the stage of at least 1 meter. Please note that smoke is produced on stage during the performance.

#### Piano

We would like to use the grand piano of the venue. A Steinway, Yamaha, Kawai, Bösendorfer or Fazioli has our preference. We would also like to make use of two piano stools. We kindly ask you to have the piano tuned at 440 or 442Hz. prior to the first show. The costs of the first tuning are at the expense of the theatre / booker.

The piano is moved from center stage left to front stage right during the performance.